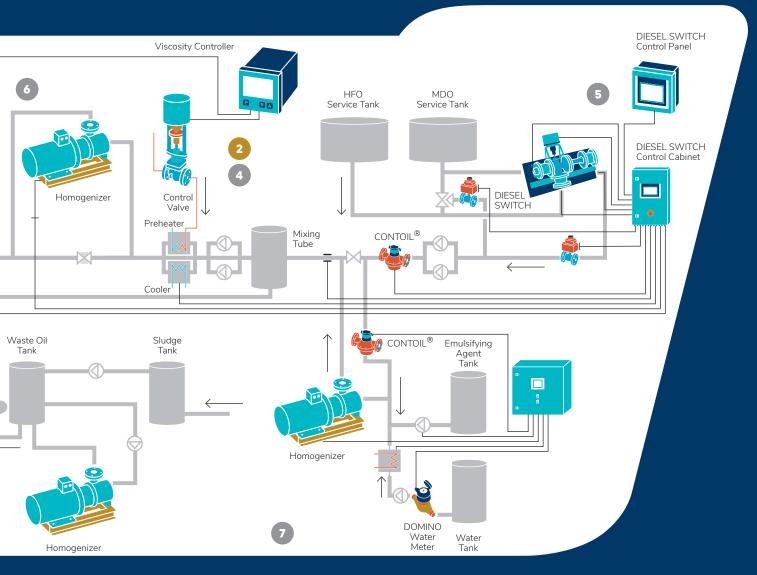

### 2 Visco Master™ Sensor

Accurate viscosity measurement for perfect combustion

Shaft

- » Minimum maintenance
- > Easy retrofits

### 3 Shaft Power Meter (SPM)

Shaft Generator

- Continuous torque measurement
- Monitor propulsion train efficiency

# MANAGEMENT & TREATMENT

Boiler

4 Viscosity System

Main Engine

- Accurate viscosity control for perfect combustion
- Minimum maintenance
- > Easy retrofits

### 5 DIESEL SWITCH

- Automated changeover and / or blending system DNV-GL typed approved
- Complete fuel management system

### 6 Homogenizer

- Prevents sludge and filter clocking
- Helps to reduce wear and tear
- Reduces deposits in engine hot parts

#### 7 Water in Fuel Emulsion (WFE)

- Reduces particulate matters and smoke in exhaust gas
- » Reduces NOx emissions