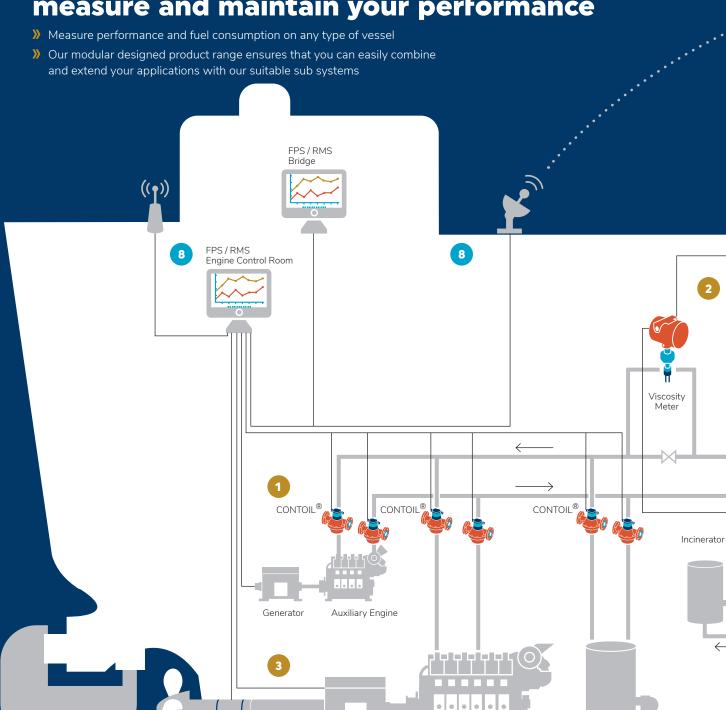

# Aquametro Oil & Marine design to measure and maintain your performance

## **MEASUREMENT**

#### 1 CONTOIL® Fuel Oil Meters

- >> Precision flow meters
- Integrated temperature sensor
- Mass signal outputs

# PERFORMANCE MONITORING

- 8 Fuel Performance System (FPS) / Remote Monitoring System (RMS)
  - » KPI, trend, analysis, reporting
  - > Fuel efficiency
  - ➤ CO₂ emissions