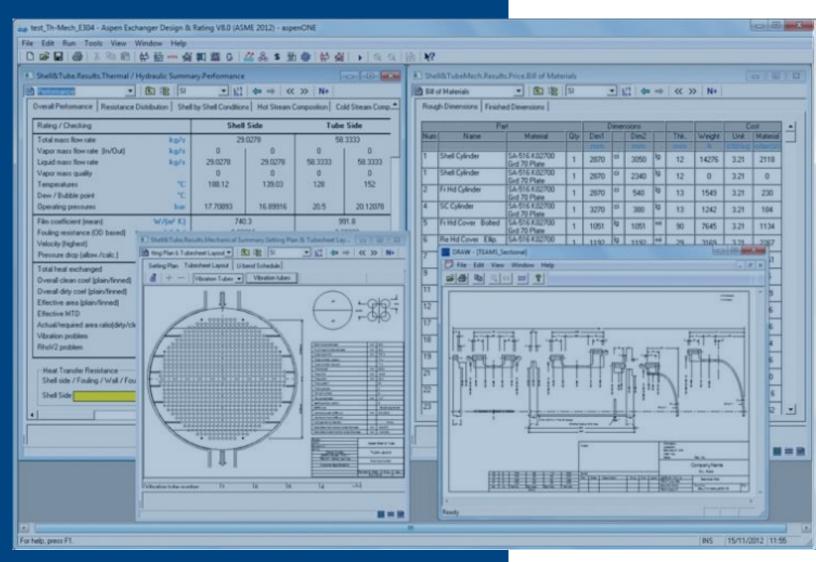

## Certifications

- FARAD is using cutting edge technology and a high-performance production line
- The company is using advanced software for thermal and mechanical calculations and testing facilities to verify design parameters
- U Workshop Surface area: 3,500m<sup>2</sup>
- Heavy lift cranes: 1X 10tn, 6X 5tn, 6X 3,5tn, 2X 2tn
- □ State of the art (CAD CAM) equipment
- Welding dpt. equipped with 6 high-end welding cells
- Advanced software for thermal & mechanical calculations
- Testing facilities to verify design parameters

We focus on innovation, using our long-standing experience and cutting edge technology

- □ We use industry leading software to calculate optimal dimensions and specifications for our products, based on customer
- requirements.
- Our R&D Department is constantly improving the design of our products for simple installation, optimal operation and easy maintenance.