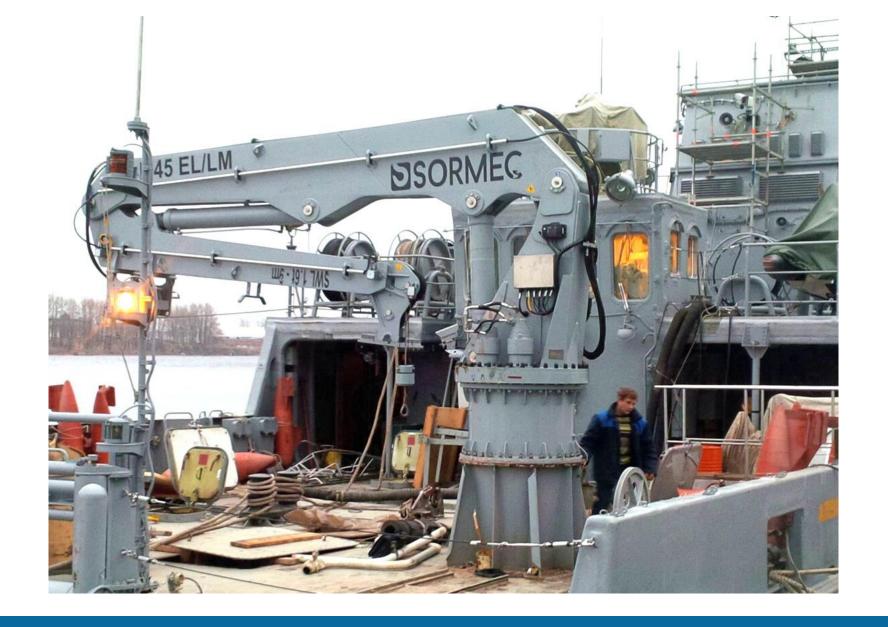

#### **EL Series**

EL series is a fully hydraulic Elbow Knuckle – boom Marine Crane on slewing bearings, from 40 to 8000-10.000 metrical tons.