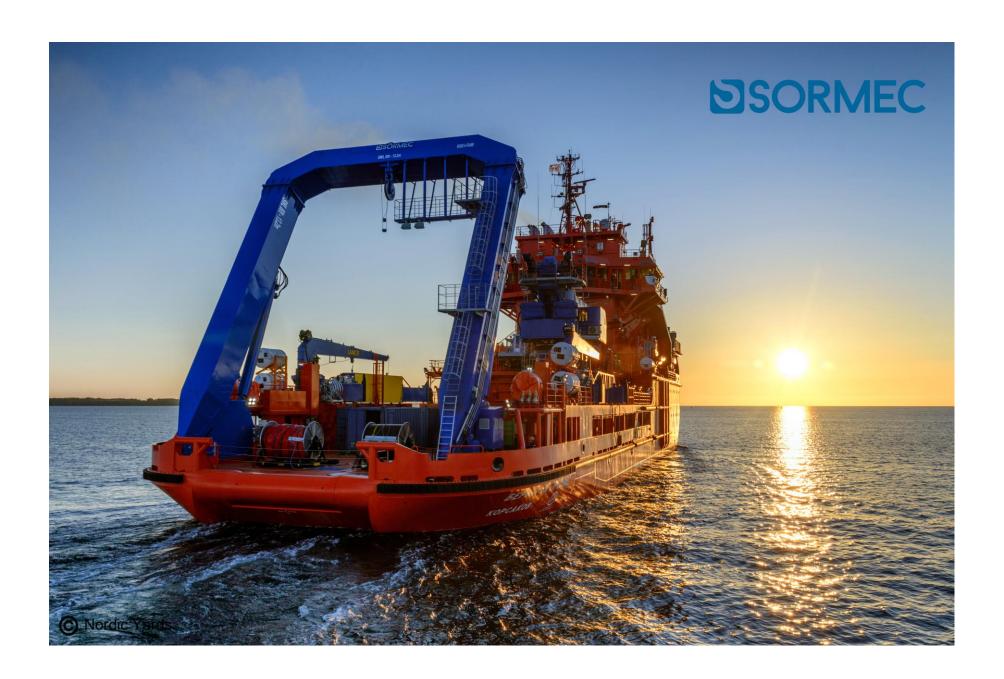

#### Offshoretechnology

In operation on offshore installations worldwide, SORMEC cranes are configured to meet each client's specific needs: dedicated features make the cranes suitable for every application. The company manufactures both diesel-hydraulic and electro-hydraulic systems.

Internal mechanical, electrical and hydraulic engineers are constantly pioneering new technologies, making SORMEC Offshore cranes a good results in stability, reliability, performance, durability and safety.

SORMEC can supply systems like AOPS (Automatic Overload Protection System), MOPS (Manual Overload Protection System) and AHC (Active heave compensation system) in full accordance with EN13852.