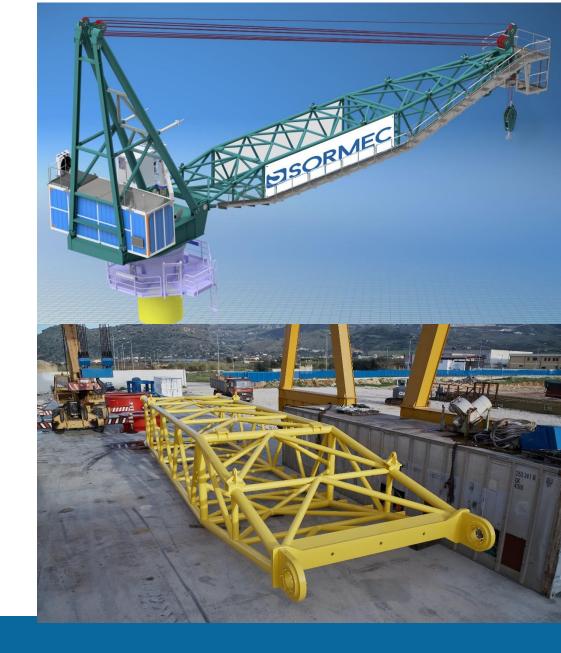

## Raising to new heights

**SORMEC Marine and Offshore** Cranes, manufactures hydraulic lifting systems for ships, oceanographic vessels, scientific vessels, oil rigs, wind farms, Navy vessels, supply vessels, barges, and provides services for maintenance, upgrading and spares as per Client's needs.

#### **Our History**

- SORMEC was established in 1989 in Alcamo, western Sicily, as a family company. At the outset, the company targeted fishing boats.
- Thanks to the experience acquired in the hydraulic lifting field since 1980 and care of details in Design, Engineering, Construction and After-Sales Service of marine cranes, Sormec has gained a prominent position in marine equipment manufacturing.
- Today, Sormec can provide marine and offshore cranes (stiff boom, telescopic, knuckle, elbow, foldable cranes, a-frame cranes, lattice boom cranes, hatch cover gantry cranes, removable cranes, low magnetic signature cranes, ammunition cranes) winches, shell doors.