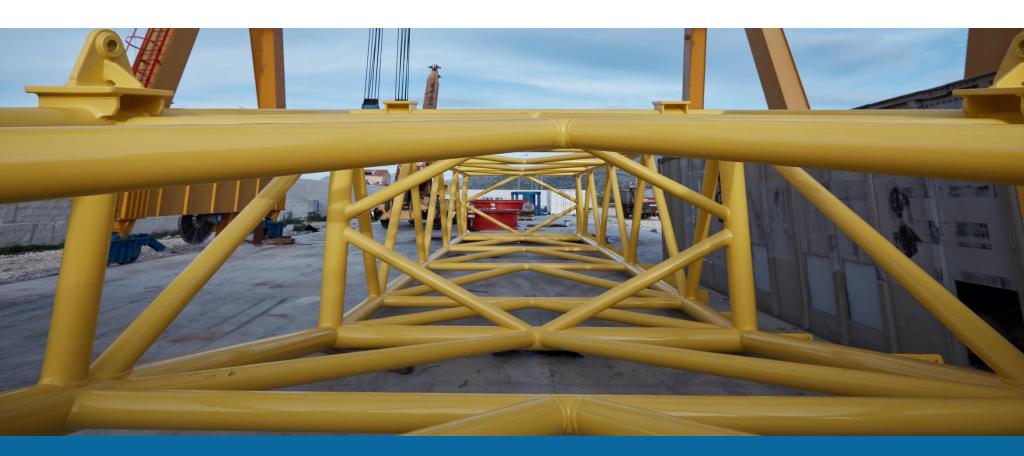

#### **TR Series**

TR is the lattice boom cranes line that can be electro-hydraulic, diesel hydraulic and fully electric driven. They are capable to lift from 10 to 250 tons with a working radius up to 60 m and can be produced to safely operate in hazardous areas. These cranes are typically used on offshore applications where the combination of high loads and big working radiuses is needed.