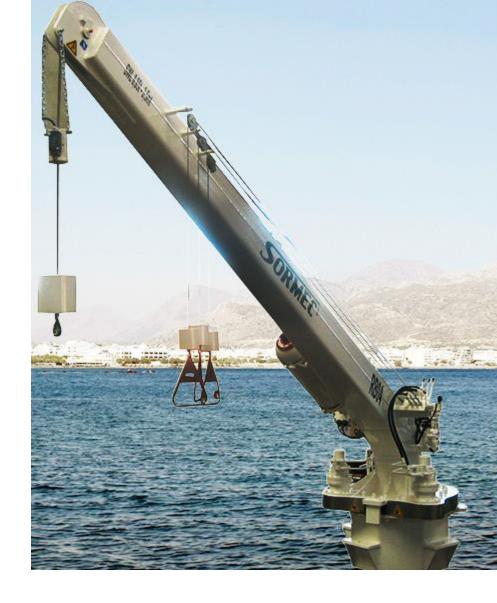

## Lift your business with our product range

SORMEC marine and offshore cranes can supply a complete customized range of cranes in order to meet all kind of requests. The product range extends from small cargo-handling cranes of 10 tm to 10.000 tm offshore cranes. Each crane is suitable for general cargo handling, service and offshore applications. It also may be certified, upon additional specific request, by all the main certification authorities.

#### Offshoretechnology

In operation on offshore installations worldwide, SORMEC cranes are configured to meet each client's specific needs: dedicated features make the cranes suitable for every application. The company manufactures both diesel-hydraulic and electro-hydraulic systems.

#### **SA Series**

The SA series is a fully hydraulic Stiff – boom Marine Crane on slewing bearings driven by hydraulic motors, with capacities from 10 to 6000 metric tons.