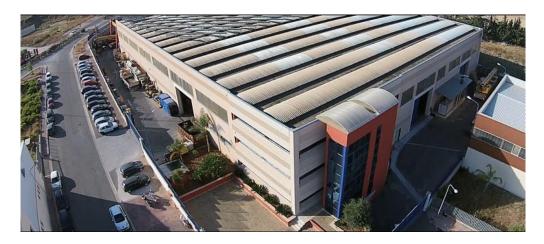

#### Headquarters - ALCAMO (Sicily-Italy)

| Site Area                 | 8000 mq  |  |
|---------------------------|----------|--|
| Area Covered By Workshops | 5000 mq  |  |
| Storage Area              | 500 mq   |  |
| Test benches              | n° 5 off |  |

#### Second facility - PARTINICO (Sicily-Italy)

| Site Area                 | 12000 mq |      |  |
|---------------------------|----------|------|--|
| Area Covered By Workshops | 6000     | mq   |  |
| Storage Area              | 500      | mq   |  |
| Test benches              | n° 3 off |      |  |
| the biggest capable of    | 12.000   | tonm |  |