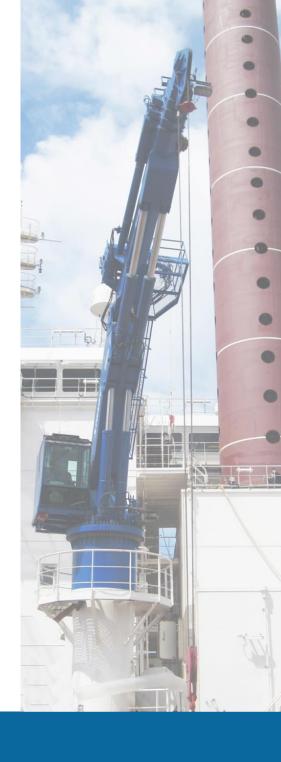

#### **SA Series**

The SA series is a fully hydraulic Stiff – boom Marine Crane on slewing bearings driven by hydraulic motors, with capacities from 10 to 6000 metric tons.

#### **TL Series**

TL series is a fully hydraulic
Telescopic – boom Marine Crane
on slewing bearings.
The lifting capacity extends from
10 up to 4500 metrical tons.
Due to the telescopic
boom configuration, the crane in
stored position occupies a
compact space.

#### **KN Series**

KN series is a fully hydraulic
Knuckle – Telescopic – boom
Marine Crane on
slewing bearings, from 10
to 1500 metrical tons. Thanks
to the double boom
articulation and
the telescopic configuration,
the crane occupies a very
reduced space in stored
position.