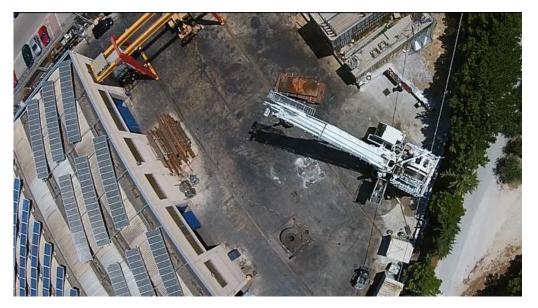

#### Headquarters - ALCAMO (Sicily-Italy)

| Site Area                 | 8000 mq  |  |
|---------------------------|----------|--|
| Area Covered By Workshops | 5000 mq  |  |
| Storage Area              | 500 mq   |  |
| Test benches              | n° 5 off |  |

#### Second facility - PARTINICO (Sicily-Italy)

| Site Area                 | 12000 mq |      |  |
|---------------------------|----------|------|--|
| Area Covered By Workshops | 6000     | mq   |  |
| Storage Area              | 500      | mq   |  |
| Test benches              | n° 3 off |      |  |
| the biggest capable of    | 12.000   | tonm |  |