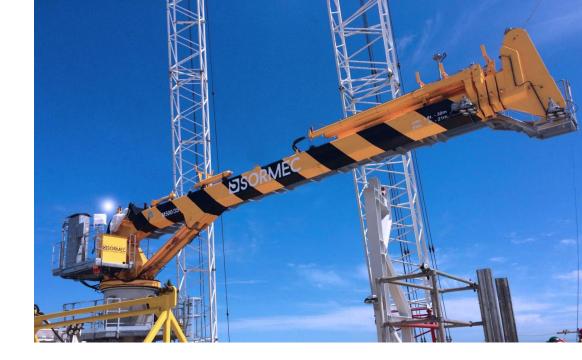

#### **SA Series**

The SA series is a fully hydraulic Stiff – boom Marine Crane on slewing bearings driven by hydraulic motors, with capacities from 10 to 6000 metric tons.

#### **TL Series**

TL series is a fully hydraulic
Telescopic – boom Marine Crane
on slewing bearings.
The lifting capacity extends from
10 up to 4500 metrical tons.
Due to the telescopic
boom configuration, the crane in
stored position occupies a
compact space.

#### **KN Series**

KN series is a fully hydraulic
Knuckle – Telescopic – boom
Marine Crane on
slewing bearings, from 10
to 1500 metrical tons. Thanks
to the double boom
articulation and
the telescopic configuration,
the crane occupies a very
reduced space in stored
position.