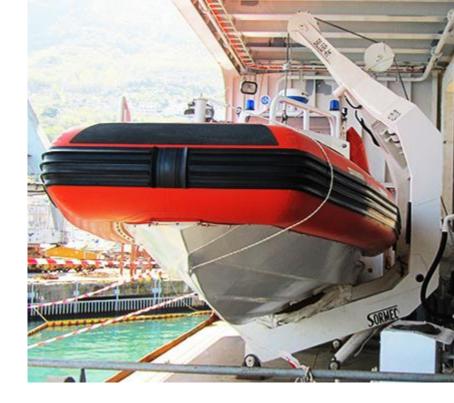

#### **RB Series**

RB series is a fully hydraulic Rescue Marine Crane; the crane fulfills the SOLAS/IMO requirements.
The crane is delivered as full assembled and tested.

#### **FRB Series**

FRB series is a fully hydraulic Rescue Marine Crane; the crane fulfills SOLAS/IMO requirements. It is also provided with a constant wire tensioning system (CT) and shock absorber.