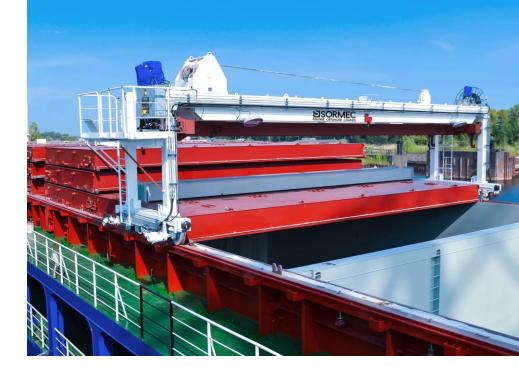

## **Hatch Cover Gantry Cranes**

Hatchcover Gantry Cranes are available in every required size.

They are available fully electric or hydraulic driven and can lift and move both hatch covers and tweendeck hatchcovers / grain bulkheads and any other goods within the vessel.

Cranes can also be fitted with winches and store cranes.

They can be designed to operate both in safe zone and in hazardous area.