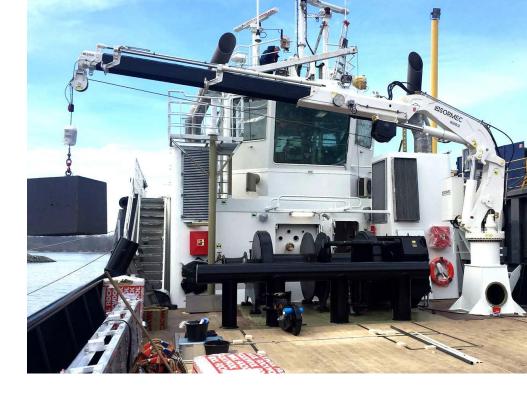

#### Offshoretechnology

In operation on offshore installations worldwide, SORMEC cranes are configured to meet each client's specific needs: dedicated features make the cranes suitable for every application. The company manufactures both diesel-hydraulic and electro-hydraulic systems.

Internal mechanical, electrical and hydraulic engineers are constantly pioneering new technologies, making SORMEC Offshore cranes a good results in stability, reliability, performance, durability and safety.