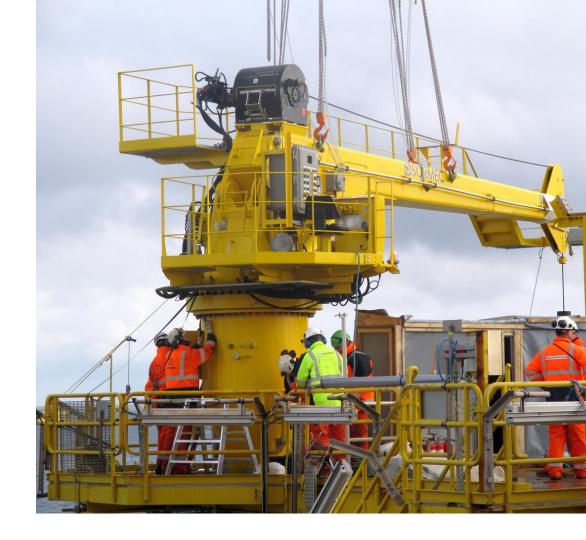

## Raising to new heights

**SORMEC Marine and Offshore** Cranes, manufactures hydraulic lifting systems for ships, oceanographic vessels, scientific vessels, oil rigs, wind farms, Navy vessels, supply vessels, barges, and provides services for maintenance, upgrading and spares as per Client's needs.

#### Offshoretechnology

In operation on offshore installations worldwide, SORMEC cranes are configured to meet each client's specific needs: dedicated features make the cranes suitable for every application. The company manufactures both diesel-hydraulic and electro-hydraulic systems.

Internal mechanical, electrical and hydraulic engineers are constantly pioneering new technologies, making SORMEC Offshore cranes a good results in stability, reliability, performance, durability and safety.