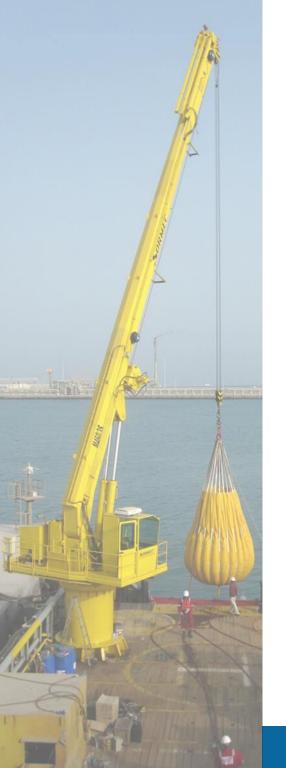

#### Offshoretechnology

In operation on offshore installations worldwide, SORMEC cranes are configured to meet each client's specific needs: dedicated features make the cranes suitable for every application. The company manufactures both diesel-hydraulic and electro-hydraulic systems.

Internal mechanical, electrical and hydraulic engineers are constantly pioneering new technologies, making SORMEC Offshore cranes a good results in stability, reliability, performance, durability and safety.

SORMEC can supply systems like AOPS (Automatic Overload Protection System), MOPS (Manual Overload Protection System) and AHC (Active heave compensation system) in full accordance with EN13852.