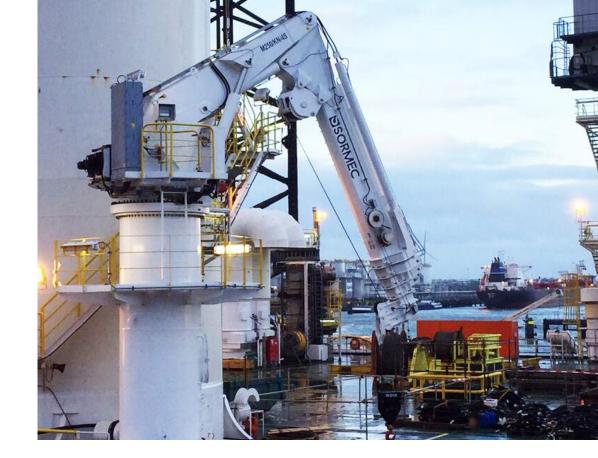

#### Offshoretechnology

In operation on offshore installations worldwide, SORMEC cranes are configured to meet each client's specific needs: dedicated features make the cranes suitable for every application. The company manufactures both diesel-hydraulic and electro-hydraulic systems.

Internal mechanical, electrical and hydraulic engineers are constantly pioneering new technologies, making SORMEC Offshore cranes a good results in stability, reliability, performance, durability and safety.

SORMEC can supply systems like AOPS (Automatic Overload Protection System), MOPS (Manual Overload Protection System) and AHC (Active heave compensation system) in full accordance with EN13852.