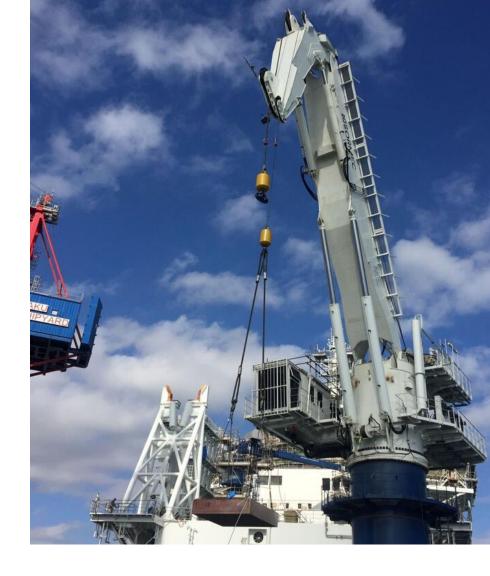

## Lift your business with our product range

SORMEC marine and offshore cranes can supply a complete customized range of cranes in order to meet all kind of requests. The product range extends from small cargo-handling cranes of 10 tm to 10.000 tm offshore cranes. Each crane is suitable for general cargo handling, service and offshore applications. It also may be certified, upon additional specific request, by all the main certification authorities.

#### Offshoretechnology

In operation on offshore installations worldwide, SORMEC cranes are configured to meet each client's specific needs: dedicated features make the cranes suitable for every application. The company manufactures both diesel-hydraulic and electro-hydraulic systems.