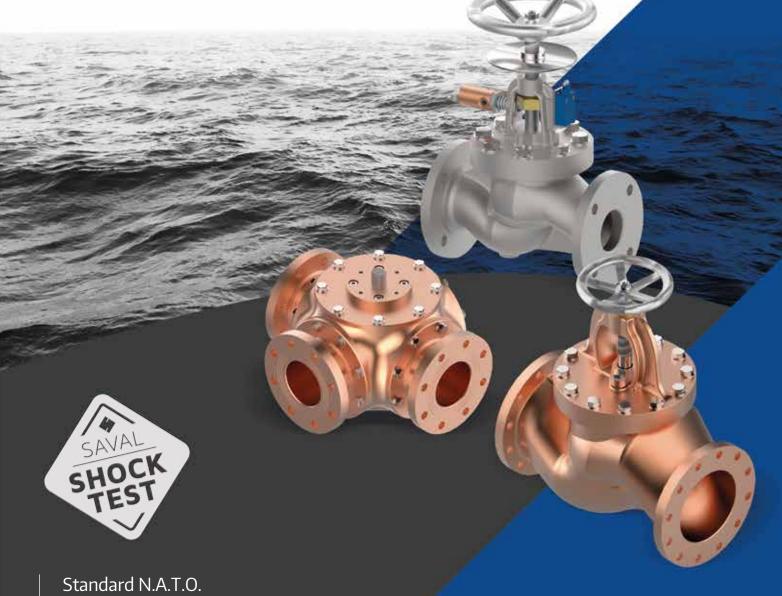

Marine Valves

Standard N.A.T.O.
MIL S901D
Grade A (Hull)

www.valsaval.com

www.valsaval.com

Traza producción S/N (N° O.FJ.) / (N° Válvula correlativo)

Ej: S/N 1700545 / 5

Standard N.A.T.O.

MIL S901D Grade A (Hull)