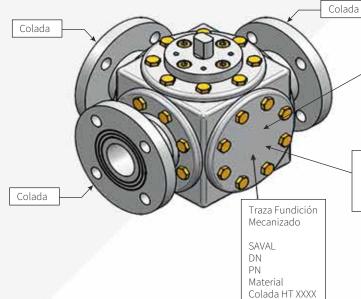

# Product traceability:

ND PN/CLASS
XX XX

ORDER
XXXXXXXX

BODY STEM SEAT
XXXX XXXX XXXX

XXXX XXXX XXXX

SN FIG.

XXXX XXXX

C/CODE XXXXXXX ♦ SAVAL

www.valsaval.com

Traza producción S/N (N° O.FJ.) / (N° Válvula correlativo)

Ej: S/N 1700545 / 5

Standard N.A.T.O.

MIL S901D Grade A (Hull)