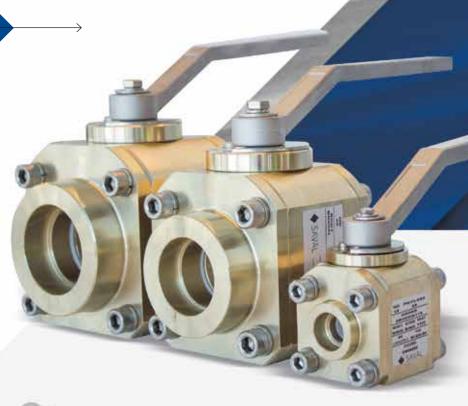

### **Ball Valves**

Saval has both a 2 way (flanged and SW type) and a 3 way Ball Valve.

The Saval standard on this type of valve is bronze (NiAlCu, RG5 & RG10). Using these materials guarantees the quality, durability and high performance of this type of valve.