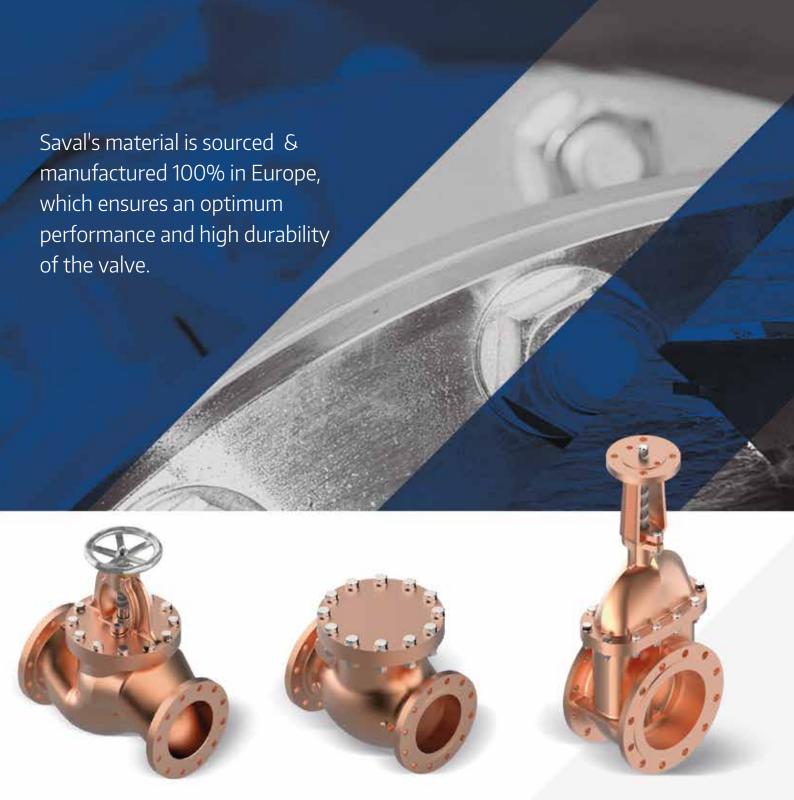

# STANDARD EXECUTION MATERIALS:

- ◆ BRONZE RG10 / BrNiAl
- ◆ NODULAR IRON CAST EN-GJS-400-18-LT
- ◆ STAINLESS STEEL AISI316
- ◆ MILD STEEL GSC-25
  - \*\*Other materials under request\*\*

More than 50 years of experience as one of the best high quality valve manufacturers in Europe; supplying high performance valves (on several materials) under customer requisition.