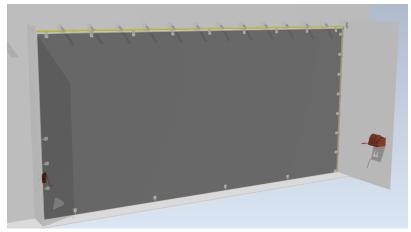

## PLANY Curtain System for mob and rescue boat recesses

- Horizontal mounting
- Manual or automatic operation
- All types of design

Tarpaulin curtains for covering hangars / garages for, for example, MOB hangars / MOB garages for all types of ships.

The curtains are mounted for horizontal operation and manual or automatic control. Cover product for ships with the class notation DEICE-C is also one of our specialties.

We help you as a customer with planning, measurement and special design, and together we make solid, safe and practical solutions.

| POS | DESCRIPTION | PLANY STANDARD | VARIANTS                           |
|-----|-------------|----------------|------------------------------------|
| 1   | PVC         | Grey 1650g/m2  | Extra layer optional color 900g/m2 |
| 2   | Slides      | Nylon          |                                    |
| 3   | Rails       | Aluminium      |                                    |
| 4   | Winch       | Hand winch     | Gebuwin winch                      |
| 5   | Size        | Optional       |                                    |