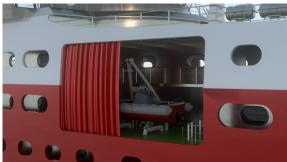

## PLANY Curtain System for mob and rescue boat recesses

- Horizontal mounting
- Manual or automatic operation
- All types of design

Tarpaulin curtains for covering hangars / garages for, for example, MOB hangars / MOB garages for all types of ships.

The curtains are mounted for horizontal operation and manual or automatic control. Cover product for ships with the class notation DEICE-C is also one of our specialties.

We help you as a customer with planning, measurement and special design, and together we make solid, safe and practical solutions.