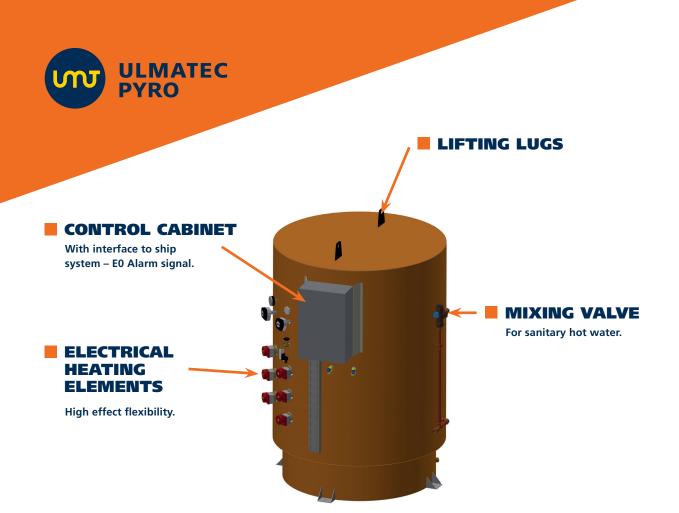

## **FEATURES**

- Heating of sanitary water
- Control cabinet mounted on
- Interface to ship system
- Option: Heat recovery heating coil

## BENEFITS

- Lifting lugs for easy installation
- **Compact and space efficient**
- **Easy maintenance**
- Low life cycle cost
- **Flexible design**

|                         | M350       | M480       | M1000      | M1500      | M2000      |
|-------------------------|------------|------------|------------|------------|------------|
| Volume [L]              | 350        | 480        | 1000       | 1500       | 2000       |
| <b>Heating Elements</b> | 1-4 x 10kW | 1-6 x 10kW | 1-6 x 10kW | 1-6 x 10kW | 1-6 x 10kW |
| Design pressure [bar]   | 9          | 9          | 9          | 9          | 9          |