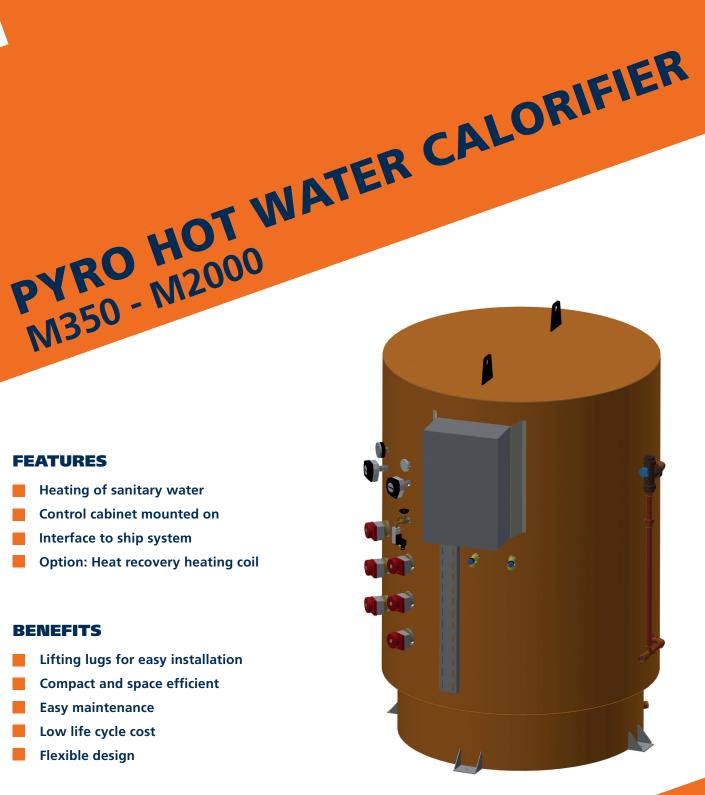

## **FEATURES**

- Heating of sanitary water
- Control cabinet mounted on
- Interface to ship system
- Option: Heat recovery heating coil

## BENEFITS

- Lifting lugs for easy installation
- **Compact and space efficient**
- **Easy maintenance**
- Low life cycle cost
- **Flexible design**

|                         | M350       | M480       | M1000      | M1500      | M2000      |
|-------------------------|------------|------------|------------|------------|------------|
| Volume [L]              | 350        | 480        | 1000       | 1500       | 2000       |
| <b>Heating Elements</b> | 1-4 x 10kW | 1-6 x 10kW | 1-6 x 10kW | 1-6 x 10kW | 1-6 x 10kW |
| Design pressure [bar]   | 9          | 9          | 9          | 9          | 9          |