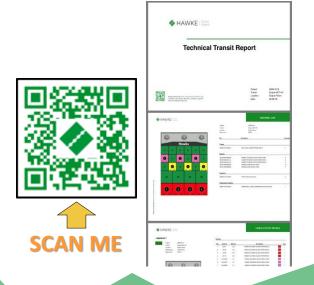

- **TECHNICAL SUPPORT ON SITE**. Installation Training program. It includes inspection and supervision on board.
- Unique MCT with **QR CODE IDENTIFICATION**. Physical identification with QR code that allows obtain all the information related to.