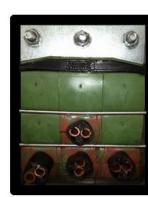

## STANDARD SYSTEM HTS ADVANTAGES

- **MULTIDIAMETER BLOCKS** with 4mm of compression without any onsite modifications.
- Blocks 5 SEALING FACES. A much BETTER GRIP onto the cable or pipe.
- **NO MODIFICATIONS** to the blocks. The installer just match the two corresponding coloured halves.
- 100% INSPECTABLE. COLOUR CODING & min. and max. sealing RANGE (mm) MARKED on the block.
- **ZERO** Installation Mistakes.
- **ENVIRONMENTALLY FRIENDLY**. No onsite modifications = **NO WASTE MATERIAL** to dispose of.
- Unique system offering **SEAL** on cables with an **inconsistent outer diameter** or not completely circular.
- QUICKER DISASSEMBLY. Quick and easy with the use of our special tool included in the supply.