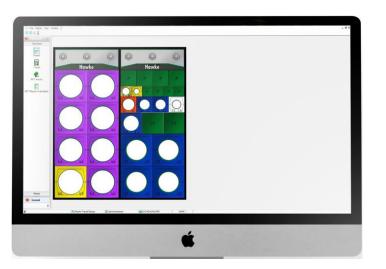

## **ENGINEERING | SUPPORT | LIFE CYCLE**

- **HAWKE DESIGN SOFTWARE** for Engineering. Allows to calculate the frames and infill required for the Project.
- Unique APP for INSTALLERS. Allows to calculate AUTOMATICALLY and 400% QUICKER the best configuration. Free at: