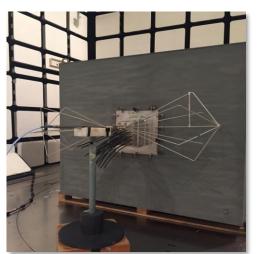

## **EMC SYSTEM HTS ADVANTAGES**

- EMC Fiber optic Cables. **NO ADDITIONAL DEVICES** required to guarantee a proper Shielding Effectiveness.
- Same UNIQUE TECHNOLOGY as Standard System. 5 Sealing Faces, No Modification, Better Grip, No Waste, Sealing No Round Cables.
- **INSTALLATION METHOD.** No blocks' modification, 7 steps required to seal EMC blocks versus 12 steps in 'peel off' blocks.
- **NEW SPECIAL TOOLS** to install the EMC system safer & quicker included in the supply.

INSTALLATION TIME. Over 300% QUICKER to install "peel-off" blocks. See detailed comparison.

EN-50147-1 MIL-STD-285/299 **DEF-STD-59-41** EN-50289-1-6