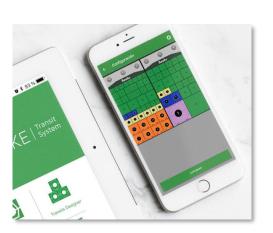

## **ENGINEERING | SUPPORT | LIFE CYCLE**

- **HAWKE DESIGN SOFTWARE** for Engineering. Allows to calculate the frames and infill required for the Project.
- Unique APP for INSTALLERS. Allows to calculate AUTOMATICALLY and 400% QUICKER the best configuration. Free at: