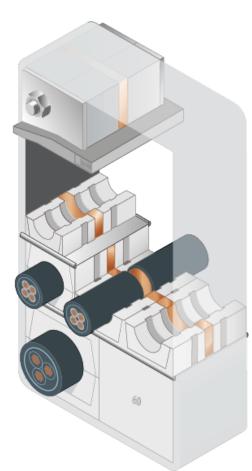

## TECHNICAL ADVANTAGES

## STANDARD SYSTEM HTS ADVANTAGES

- **MULTIDIAMETER BLOCKS** with 4mm of compression without any onsite modifications.
- Blocks 5 SEALING FACES. A much BETTER GRIP onto the cable or pipe.
- **NO MODIFICATIONS** to the blocks. The installer just match the two corresponding coloured halves.
- 100% INSPECTABLE. COLOUR CODING & min. and max. sealing RANGE (mm) MARKED on the block.
- **ZERO** Installation Mistakes.
- **ENVIRONMENTALLY FRIENDLY**. No onsite modifications = **NO WASTE MATERIAL** to dispose of.
- Unique system offering **SEAL** on cables with an **inconsistent outer diameter** or not completely circular.
- QUICKER DISASSEMBLY. Quick and easy with the use of our special tool included in the supply.