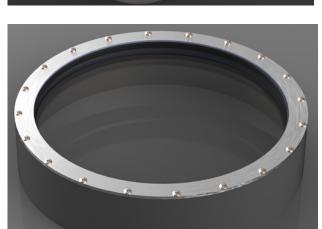

## FRAME MATERIAL

Steel

Stainless Steel

**GLASS** 

FIRE PROOF

**GLASS RETAINING FRAME** 

Steel

Stainless Steel