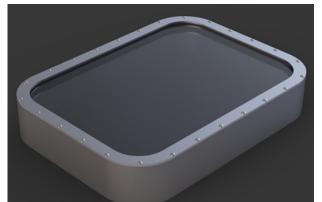

## **FIRE RATED PRODUCTS**

Production and Testing according to IMO 754(18)

Glass meets ISO 5797 requirements.

Wheelhouse windows - A0 and A60 class

Divided windows, fixed, with one or two cross-bars - A0 and A60 class

## FRAME MATERIAL

Steel

Stainless Steel

**GLASS** 

FIRE PROOF

**GLASS RETAINING FRAME** 

Steel

Stainless Steel

**ACCESSORY** 

**Self Locking Tools** 

Deadlight

Glass Combinations (A60 Fire Rated)

Outside 12mm + 15air + 27mm(A60)

Outside 15mm + 12air + 27mm(A60)

Outside 19mm + 10air + 27mm(A60)

Glass Combinations (A0 Fire Rated)