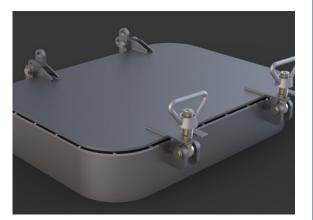

**ACCESSORY** 

**Self Locking Tools** 

Deadlight

Glass Combinations (A60 Fire Rated)

Outside 12mm + 15air + 27mm(A60)

Outside 15mm + 12air + 27mm(A60)

Outside 19mm + 10air + 27mm(A60)

Glass Combinations (A0 Fire Rated)