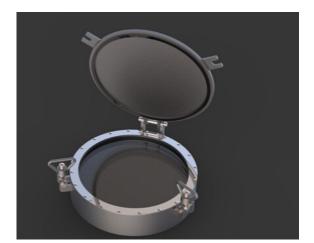

**ACCESSORY** 

**Self Locking Tools** 

Deadlight

Glass Combinations (A60 Fire Rated)

Outside 12mm + 15air + 27mm(A60)

Outside 15mm + 12air + 27mm(A60)

Outside 19mm + 10air + 27mm(A60)

Glass Combinations (A0 Fire Rated)